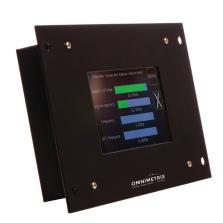

## SMART ANNUNCIATOR INTERNET CONNECTED REMOTE ANNUNCIATOR

The OmniMetrix Smart Annunciator is the sleek and modern alternative to old-fashioned annunciators. With its large 5" touch-screen LCD display, the status of the generator is conveyed in a graphical interface that goes beyond a blinking light bulb. Combined with our state-of-the-art remote monitoring technology, the Smart Annunciator has everything you need to manage your critical assets.

- · Visual Display of Alarms and Parameters
- Audible Alerting System
- Built-in Remote Monitoring
- Multiple Language Options
- Multiple Mounting Options

- Displays up to 1,000 Alarm and Analog Conditions
- Automated NFPA110 / NFPA99 Reporting Option
- Custom Alarm Names
- Custom Dealer Contact Info Page