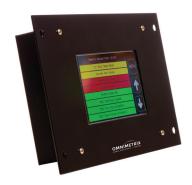

## SMART ANNUNCIATOR INTERNET CONNECTED REMOTE ANNUNCIATOR

The OmniMetrix Smart Annunciator is the sleek and modern alternative to old-fashioned annunciators. With its large 5" touch-screen LCD display, the status of the generator is conveyed in a graphical interface that goes beyond a blinking light bulb. Combined with our state-of-the-art remote monitoring technology, the Smart Annunciator has everything you need to manage your critical assets.

- · Visual Display of Alarms and Parameters
- Audible Alerting System
- Built-in Remote Monitoring
- Multiple Language Options
- Multiple Mounting Options

- Displays up to 1,000 Alarm and Analog Conditions
- Automated NFPA110 / NFPA99 Reporting Option
- Custom Alarm Names
- Custom Dealer Contact Info Page